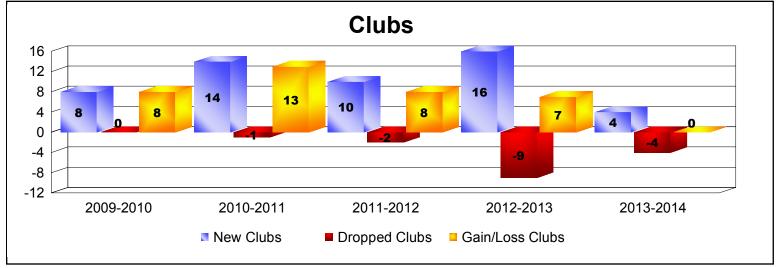

District 307 A2

As of June 2014 Cumulative

| Year      | New<br>Clubs | Dropped<br>Clubs | Gain/<br>Loss<br>Clubs | New<br>Members | Charter<br>Members | Reinstate<br>Members | Transfer<br>Members | Total<br>Member<br>Added | Total<br>Members<br>Dropped | Gain/<br>Loss<br>Members |
|-----------|--------------|------------------|------------------------|----------------|--------------------|----------------------|---------------------|--------------------------|-----------------------------|--------------------------|
| 2009-2010 | 8            | 0                | 8                      | 208            | 201                | 3                    | 2                   | 414                      | -197                        | 217                      |
| 2010-2011 | 14           | -1               | 13                     | 220            | 318                | 22                   | 13                  | 573                      | -254                        | 319                      |
| 2011-2012 | 10           | -2               | 8                      | 213            | 224                | 9                    | 8                   | 454                      | -332                        | 122                      |
| 2012-2013 | 16           | -9               | 7                      | 261            | 366                | 41                   | 5                   | 673                      | -552                        | 121                      |
| 2013-2014 | 4            | -4               | 0                      | 194            | 114                | 40                   | 5                   | 353                      | -433                        | -80                      |
| Average   | 10           | -3               | 7                      | 219            | 245                | 23                   | 7                   | 493                      | -354                        | 140                      |