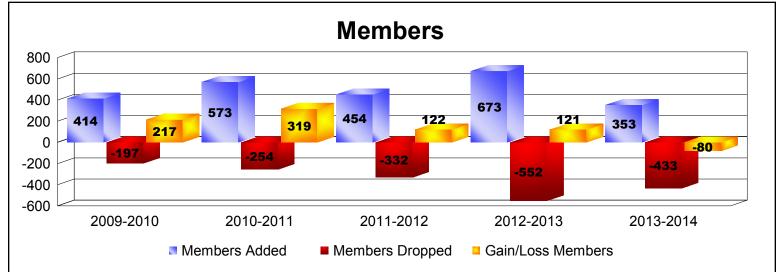

District 307 A2

As of June 2014 Cumulative

| Year      | New<br>Clubs | Dropped<br>Clubs | Gain/<br>Loss<br>Clubs | New<br>Members | Charter<br>Members | Reinstate<br>Members | Transfer<br>Members | Total<br>Member<br>Added | Total<br>Members<br>Dropped | Gain/<br>Loss<br>Members |
|-----------|--------------|------------------|------------------------|----------------|--------------------|----------------------|---------------------|--------------------------|-----------------------------|--------------------------|
| 2009-2010 | 8            | 0                | 8                      | 208            | 201                | 3                    | 2                   | 414                      | -197                        | 217                      |
| 2010-2011 | 14           | -1               | 13                     | 220            | 318                | 22                   | 13                  | 573                      | -254                        | 319                      |
| 2011-2012 | 10           | -2               | 8                      | 213            | 224                | 9                    | 8                   | 454                      | -332                        | 122                      |
| 2012-2013 | 16           | -9               | 7                      | 261            | 366                | 41                   | 5                   | 673                      | -552                        | 121                      |
| 2013-2014 | 4            | -4               | 0                      | 194            | 114                | 40                   | 5                   | 353                      | -433                        | -80                      |
| Average   | 10           | -3               | 7                      | 219            | 245                | 23                   | 7                   | 493                      | -354                        | 140                      |