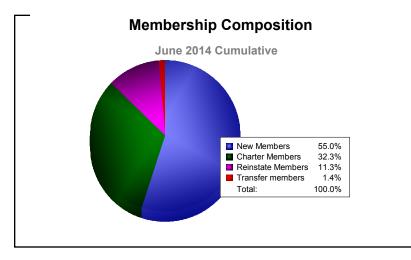

District 307 A2

As of June 2014 Cumulative

| Year      | New<br>Clubs | Dropped<br>Clubs | Gain/<br>Loss<br>Clubs | New<br>Members | Charter<br>Members | Reinstate<br>Members | Transfer<br>Members | Total<br>Member<br>Added | Total<br>Members<br>Dropped | Gain/<br>Loss<br>Members |
|-----------|--------------|------------------|------------------------|----------------|--------------------|----------------------|---------------------|--------------------------|-----------------------------|--------------------------|
| 2009-2010 | 8            | 0                | 8                      | 208            | 201                | 3                    | 2                   | 414                      | -197                        | 217                      |
| 2010-2011 | 14           | -1               | 13                     | 220            | 318                | 22                   | 13                  | 573                      | -254                        | 319                      |
| 2011-2012 | 10           | -2               | 8                      | 213            | 224                | 9                    | 8                   | 454                      | -332                        | 122                      |
| 2012-2013 | 16           | -9               | 7                      | 261            | 366                | 41                   | 5                   | 673                      | -552                        | 121                      |
| 2013-2014 | 4            | -4               | 0                      | 194            | 114                | 40                   | 5                   | 353                      | -433                        | -80                      |
| Average   | 10           | -3               | 7                      | 219            | 245                | 23                   | 7                   | 493                      | -354                        | 140                      |